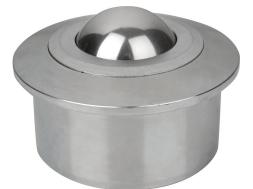

## Ball transfer units with solid steel housing

### Description

Material: Steel electro zinc-plated.

Form B: cap and housing electro zinc-plated, balls steel Form C: cap and housing electro zinc-plated, balls stainless steel