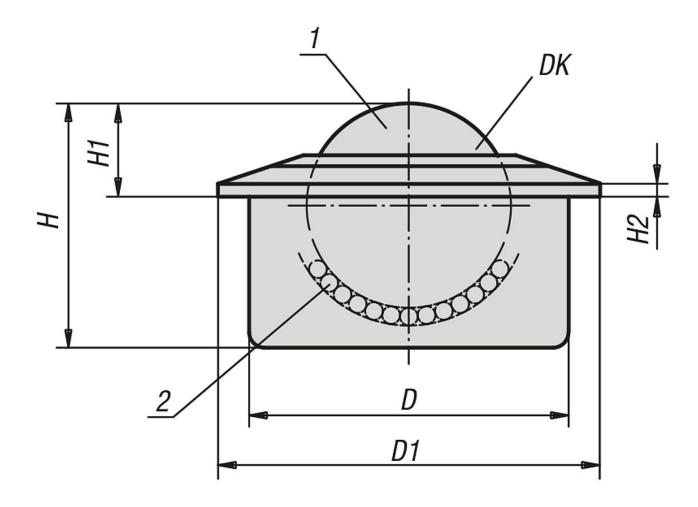

### Note:

Ball transfer units with solid housings remain functional even under heavy impact loads and extreme conditions. They have a felt seal to protect against dirt.

Drawing reference:

load ball
bearing balls

### Drawings

### Ball transfer units with solid steel housing

| Order No. | Form | DK   | D       | D1  | Н    | H1   | H2 | Load<br>rating C<br>(N) | Suitable<br>tolerance<br>ring |
|-----------|------|------|---------|-----|------|------|----|-------------------------|-------------------------------|
| K0763.160 | В    | 57,1 | 100±0,1 | 117 | 77,5 | 29,5 | 5  | 15000                   | K0766.100                     |
| K0763.260 | С    | 57,1 | 100±0,1 | 117 | 77,5 | 29,5 | 5  | 10000                   | K0766.100                     |