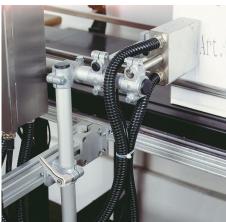

#### Note:

These cross clamps are for 30 mm square and round tubes. Use reducer sleeves K0491 or K0492 if smaller tubes are to be clamped or a conversion from round to square tubes "or vice versa" is required.