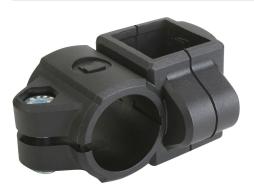

# **Tube clamps cross plastic**

#### **Material:**

Thermoplastic.

DIN 7984 screws and DIN 985 nuts steel.

#### **Version:**

Black.

Screws and nuts electro zinc-plated.

#### Note:

These cross clamps are for 30 mm square and round tubes. Use reducer sleeves K0491 or K0492 if smaller tubes are to be clamped or a conversion from round to square tubes "or vice versa" is required.

#### On request:

Plastic levers for locking.