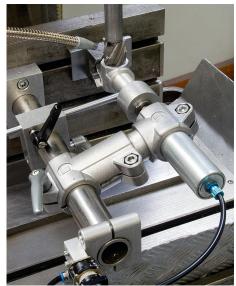

#### Note:

These cross clamps are for 30 mm square and round tubes. Use reducer sleeves K0491 or K0492 if smaller tubes are to be clamped or a conversion from round to square tubes "or vice versa" is required.