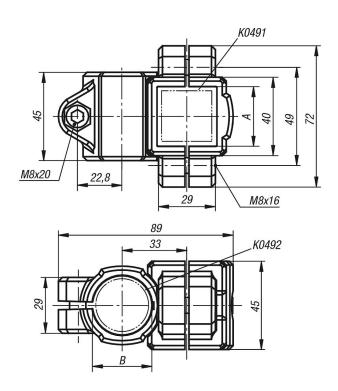

#### Note:

These cross clamps are for 30 mm square and round tubes. Use reducer sleeves K0491 or K0492 if smaller tubes are to be clamped or a conversion from round to square tubes "or vice versa" is required.

#### Accessory:

- Reducer sleeves K0491 and K0492
- Round and square tubes K0493

© HEINRICH KIPP WERK KG www.kipp.com · info@kipp.com

### **Drawings**

## Tube clamps cross, plastic

| Order No.  | A  | В  |
|------------|----|----|
| K0474.3030 | 30 | 30 |

© HEINRICH KIPP WERK KG www.kipp.com · info@kipp.com