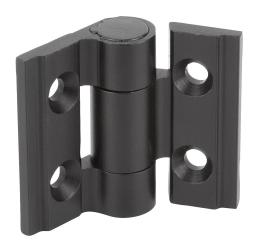

#### Item description/product images

#### **Material:**

Aluminium 6060 T5.

Screws and nuts stainless steel.

Washers PA.

#### **Version:**

Black anodised