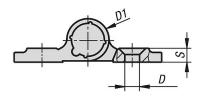

## **Drawings**

## Hinges aluminium, with detent

| Order No.   | Α  | A1 | В  | B1 | D   | D1 | S   | Max.         |
|-------------|----|----|----|----|-----|----|-----|--------------|
|             |    |    |    |    |     |    |     | torque<br>Nm |
| K1197.35301 | 35 | 21 | 30 | 15 | 3,5 | 10 | 3,3 | 0,3          |