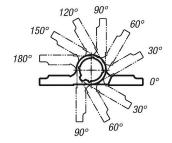

#### Note:

These hinges have a detent mechanism that indexes every 30° from 0° to 270° and holds doors or hatches open or tightly closed.

The detent torque is not adjustable.

Torque tolerance ±20%

Fastened using DIN 7991 countersunk screws.