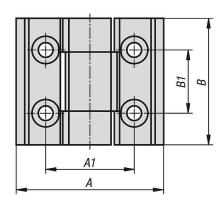

## **Drawings**

## Hinges aluminium, with detent

| Order No.   | Α  | A1 | В  | B1 | D   | D1 | S   | Max.         |
|-------------|----|----|----|----|-----|----|-----|--------------|
|             |    |    |    |    |     |    |     | torque<br>Nm |
| K1197.35301 | 35 | 21 | 30 | 15 | 3,5 | 10 | 3,3 | 0,3          |