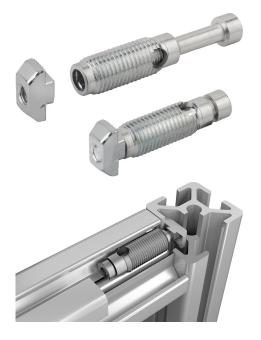

#### Note:

The connecting sets are used to connect two aluminium profiles at right angles. They allow free position of the profiles.

No profile machining is necessary. The connector is screwed into the profile slot from the front (left-hand thread). The connector has a self-tapping thread. The use of lubricants is recommended.

Connecting sets automatic should always be used opposite each other in pairs.