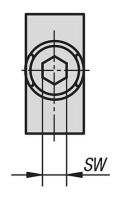

## **Connecting sets automatic Type B**

| Order No.  | Туре | Slot<br>width | D    | L  | SW |
|------------|------|---------------|------|----|----|
| K1037.0810 | В    | 8             | 10,7 | 24 | 4  |
| K1037.1012 | В    | 10            | 12   | 35 | 5  |
| K1037.1013 | В    | 10 light      | 13   | 35 | 5  |