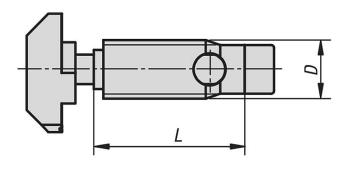

## **Connecting sets automatic Type B**

| Order No.  | Туре | Slot<br>width | D    | L  | SW |
|------------|------|---------------|------|----|----|
| K1037.0810 | В    | 8             | 10,7 | 24 | 4  |
| K1037.1012 | В    | 10            | 12   | 35 | 5  |
| K1037.1013 | В    | 10 light      | 13   | 35 | 5  |