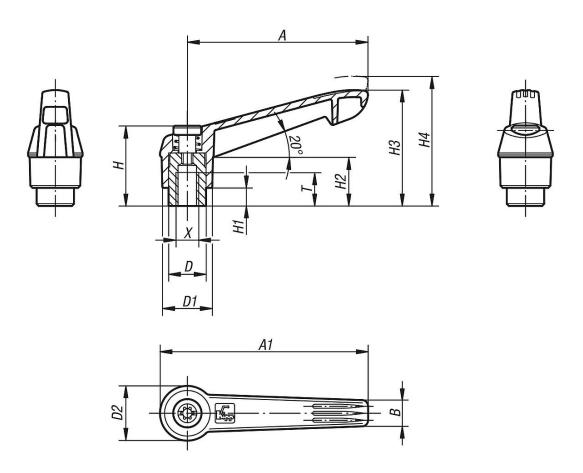

# Clamping levers antibacterial internal thread, plastic grip, metal parts stainless steel

2/2

**Drawings** 

## **Overview of items**

| Order No.      | Main<br>colour      | Size | Х  | T  | D    | D1 | D2   | Н    | H1  | H2   | НЗ   | H4   | Α  | A1 | В   | No. of<br>teeth |
|----------------|---------------------|------|----|----|------|----|------|------|-----|------|------|------|----|----|-----|-----------------|
| K0270.12206144 | slate grey RAL 7015 | 2    | M6 | 12 | 13,5 | 18 | 19,5 | 28,5 | 6,5 | 17,5 | 41,5 | 45,5 | 65 | 75 | 9,5 | 20              |
| K0270.12208144 | slate grey RAL 7015 | 2    | M8 | 12 | 13,5 | 18 | 19,5 | 28,5 | 6,5 | 17,5 | 41,5 | 45,5 | 65 | 75 | 9,5 | 20              |