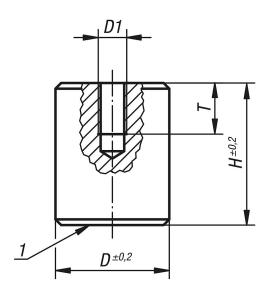

## **Drawing reference:**

1) magnetic face

# **Drawings**

## Magnets deep pot with internal thread NdFeB

| Order No. | D  | D1 | Н  | T | Can be<br>shortened<br>by (mm) | Magnetic<br>force N |
|-----------|----|----|----|---|--------------------------------|---------------------|
| K0552.01  | 8  | М3 | 12 | 5 | 3                              | 12                  |
| K0552.02  | 10 | M4 | 16 | 7 | 7                              | 24                  |
| K0552.03  | 13 | M4 | 18 | 7 | 3                              | 60                  |
| K0552.04  | 16 | M4 | 20 | 7 | 6                              | 90                  |
| K0552.05  | 20 | M5 | 25 | 9 | 9                              | 135                 |
| K0552.06  | 25 | M6 | 30 | 9 | 10                             | 190                 |

# **Overview of items**

| Order No. | D  | D1  | Н  | T  | Can be<br>shortened<br>by (mm) | Magnetic<br>force N |
|-----------|----|-----|----|----|--------------------------------|---------------------|
| K0552.07  | 35 | M8  | 40 | 13 | 10                             | 300                 |
| K0552.08  | 50 | M12 | 50 | 13 | 13                             | 550                 |