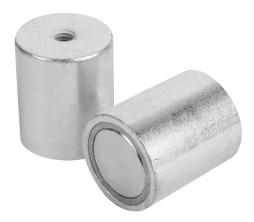

#### Item description/product images

#### Note:

Shielded system. Deep pot magnets are used for mounting in steel and iron. This requirement is principally stipulated in plant and machine construction. Can also be used in blind holes.

Size D=50 has 4 magnets Ø18 mm.