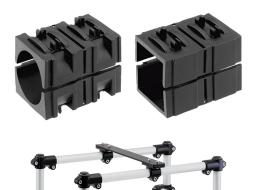

#### Item description/product images

#### Note:

Reducer sleeves are for clamping smaller tubes or where a conversion of square to round tubes is required.

 $\Box A$ 