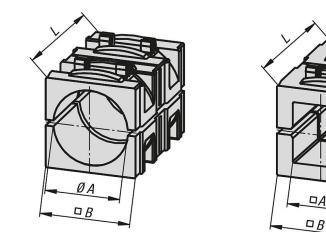

#### Drawings

#### **Reducer sleeves, square**

| Order No.   | Туре             | А       | В    | L  |
|-------------|------------------|---------|------|----|
| K0491.03020 | for round tubes  | Ø 20,25 | 30,3 | 45 |
| K0491.03025 | for round tubes  | Ø 25,25 | 30,3 | 45 |
| K0491.03030 | for round tubes  | Ø 30,25 | 30,3 | 45 |
| K0491.13020 | for square tubes | 20,5    | 30,3 | 45 |
| K0491.13025 | for square tubes | 25,5    | 30,3 | 45 |