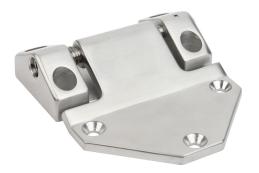

#### Item description/product images

### **Description**

#### Note:

Single leaf hinge for inwards opening doors, screws on from outside. A screw on the hinge pin allows height adjustment of  $\pm 4$  mm.

The addition of titanium in stainless steel 1.4571 increases the corrosion resistance. The opening angle is max.  $180^{\circ}$ .