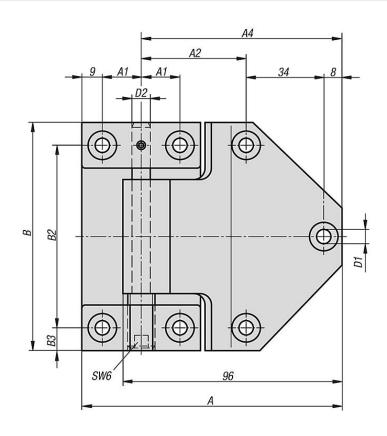

#### **Drawings**

#### **Overview of items**

### Single leaf hinges, adjustable, stainless steel

| Order No.      | Α   | A1 | A2 | A3 | A4 | В   | B2 | В3 | D1  | D2 | Н  | H1 |
|----------------|-----|----|----|----|----|-----|----|----|-----|----|----|----|
| K1346.06884617 | 114 | 17 | 46 | 26 | 88 | 100 | 80 | 10 | 6,3 | 8  | 28 | 6  |