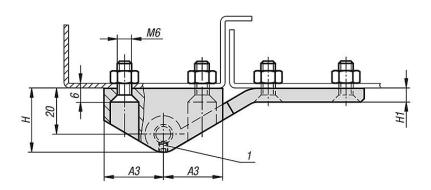

#### **Drawing reference:**

1) grub screw M4, DIN 916

© HEINRICH KIPP WERK KG www.kipp.com · info@kipp.com

#### **Drawings**

#### **Overview of items**

### Single leaf hinges, adjustable, stainless steel

| Order No.      | Α   | A1 | A2 | A3 | A4 | В   | B2 | В3 | D1  | D2 | Н  | H1 |
|----------------|-----|----|----|----|----|-----|----|----|-----|----|----|----|
| K1346.06884617 | 114 | 17 | 46 | 26 | 88 | 100 | 80 | 10 | 6,3 | 8  | 28 | 6  |