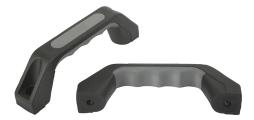

# Pull handles with soft inner face

#### Item description/product images

#### Note:

Heavy-duty polyamide handle. Excellent carrying and gripping comfort thanks to its soft inner surface.

Black electro zinc-plated cap screws, nuts and washers are supplied. For wet areas, the fastening material is supplied in stainless steel (1.4301).