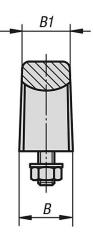

## **Drawings**

## Pull handles with soft inner face

| Order No.    | Туре     | A   | В  | B1   | D     | L   | L1  | Н  | Load<br>capacity<br>N |
|--------------|----------|-----|----|------|-------|-----|-----|----|-----------------------|
| K0171.515008 | standard | 150 | 29 | 25,5 | M8x25 | 178 | 118 | 53 | 500                   |
| K0171.615008 | wet area | 150 | 29 | 25,5 | M8x25 | 178 | 118 | 53 | 500                   |