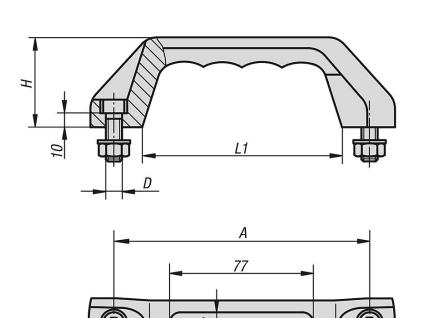

## **Drawings**

## Pull handles with soft inner face

| Order No.    | Туре     | A   | В  | B1   | D     | L   | L1  | Н  | Load<br>capacity<br>N |
|--------------|----------|-----|----|------|-------|-----|-----|----|-----------------------|
| K0171.515008 | standard | 150 | 29 | 25,5 | M8x25 | 178 | 118 | 53 | 500                   |
| K0171.615008 | wet area | 150 | 29 | 25,5 | M8x25 | 178 | 118 | 53 | 500                   |