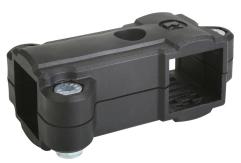

## Item description/product images

# **Description**

#### **Material:**

Thermoplastic.

DIN 7984 screws and DIN 985 nuts steel.

#### **Version:**

Black.

Screws and nuts electro zinc-plated.

#### Note:

These T-clamps are for 30 mm square tubes. Use reducer sleeves K0491 if smaller tubes are to be clamped or a conversion from square to round tubes is required.