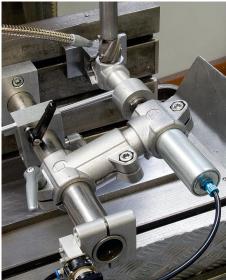

# **Tube clamps T-angle plastic**

# Kipp

1/3

## Item description/product images







# **Description**

#### **Material:**

Thermoplastic.

DIN 7984 screws and DIN 985 nuts steel.

#### **Version:**

Black.

Screws and nuts electro zinc-plated.

#### Note:

These T-clamps are for 30 mm square tubes. Use reducer sleeves K0491 if smaller tubes are to be clamped or a conversion from square to round tubes is required.

#### On request:

Plastic levers for locking.

#### Accessory:

- Reducer sleeves K0491
- Round and square tubes K0493

© HEINRICH KIPP WERK KG www.kipp.com · info@kipp.com



# **Tube clamps T-angle plastic**



2/3

# Item description/product images



## **Drawings**



#### **Overview of items**



# **Tube clamps T-angle plastic**



## Overview of items

# **Tube clamps T-angle, plastic**

| Order No.  | А  | В  |
|------------|----|----|
| K0476.3030