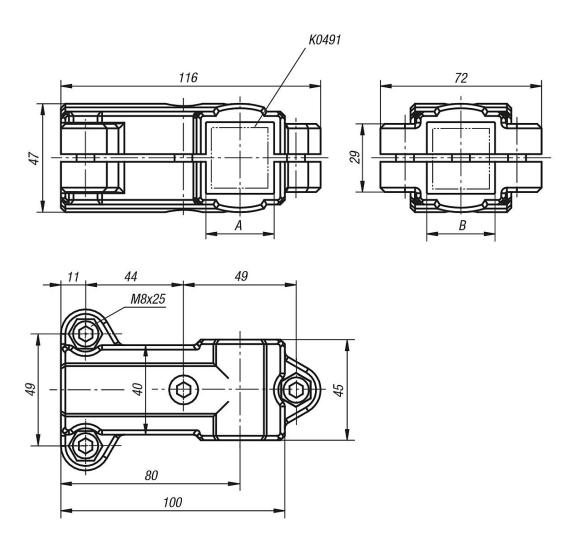

#### Note:

These T-clamps are for 30 mm square tubes. Use reducer sleeves K0491 if smaller tubes are to be clamped or a conversion from square to round tubes is required.

#### Accessory:

- Reducer sleeves K0491
- Round and square tubes K0493

© HEINRICH KIPP WERK KG www.kipp.com · info@kipp.com

## **Drawings**

# **Tube clamps T-angle, plastic**

| Order No.  | А  | В  |
|------------|----|----|
| K0476.3030 | 30 | 30 |