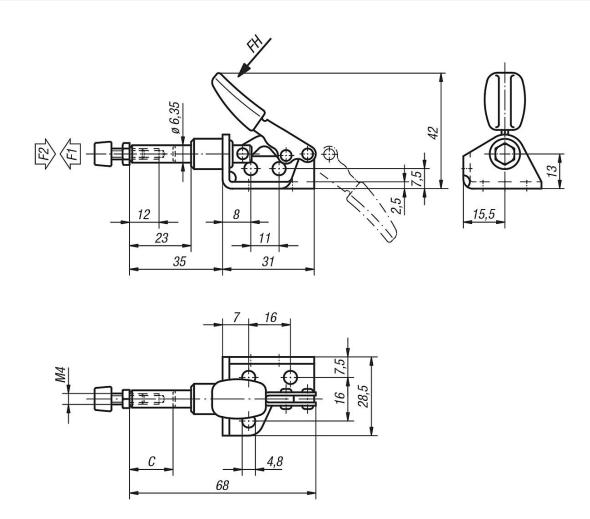

## **Drawings**

### Push-pull mini-clamp with mounting bracket

| Order No.   | Main<br>material | Opening<br>angle of<br>handle | Hand<br>force<br>FH N | Retaining<br>force<br>F2 N | Clamping<br>force<br>F1 N | C<br>(travel) |
|-------------|------------------|-------------------------------|-----------------------|----------------------------|---------------------------|---------------|
| K0083.0050  | steel            | 190°                          | 80                    | 500                        | 500                       | 16            |
| K0083.0050N | stainless steel  | 190°                          | 80                    | 500                        | 500                       | 16            |