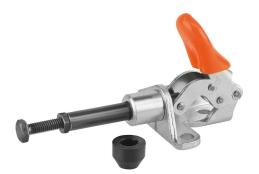

#### Item description/product images

#### **Description**

#### Note:

As the push-pull mini toggle clamps lock in the open and closed handle positions, they can be used to clamp when pushing or pulling.

A neoprene pressure pad is supplied.