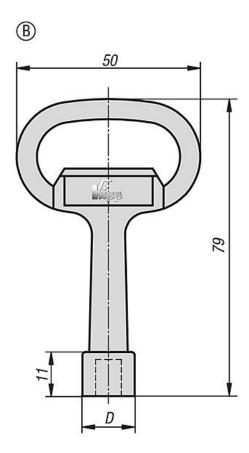

## **Drawings**

## **Keys for latches and locks**

| Order No. | Form | Version         | D    |
|-----------|------|-----------------|------|
| K0535.43  | A    | double lug 3 mm | 3    |
| K0535.45  | Α    | double lug 5 mm | 5    |
| K0535.17  | В    | square 7 mm     | 15   |
| K0535.18  | В    | square 8 mm     | 15   |
| K0535.16  | С    | square 6 mm     | 11,5 |