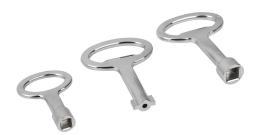

### Item description/product images

## **Description**

#### **Material:**

Die-cast zinc.

### **Version:**

chromium-plated.

#### Note:

For operating compression latches and quarter-turn locks.