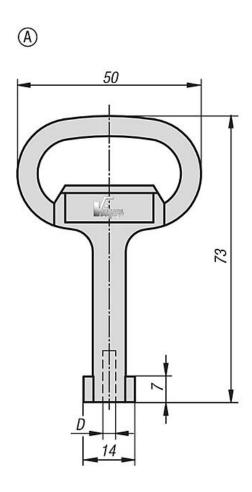

## **Drawings**

## **Keys for latches and locks**

| Order No. | Form | Version         | D    |
|-----------|------|-----------------|------|
| K0535.43  | A    | double lug 3 mm | 3    |
| K0535.45  | Α    | double lug 5 mm | 5    |
| K0535.17  | В    | square 7 mm     | 15   |
| K0535.18  | В    | square 8 mm     | 15   |
| K0535.16  | С    | square 6 mm     | 11,5 |