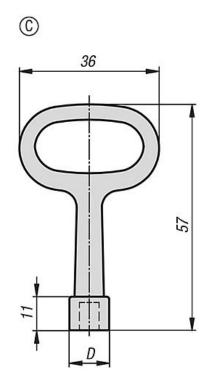

## **Drawings**

## **Keys for latches and locks**

| Order No. | Form | Version         | D    |
|-----------|------|-----------------|------|
| K0535.43  | A    | double lug 3 mm | 3    |
| K0535.45  | Α    | double lug 5 mm | 5    |
| K0535.17  | В    | square 7 mm     | 15   |
| K0535.18  | В    | square 8 mm     | 15   |
| K0535.16  | С    | square 6 mm     | 11,5 |