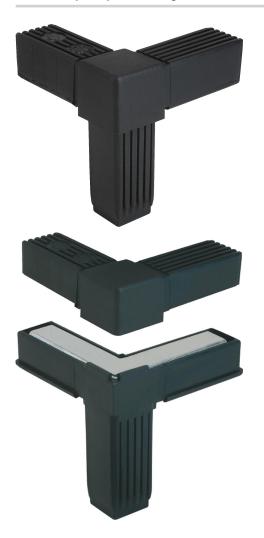

# Item description/product images

## Material, version:

Polyamide PA, black. Core electro zinc-plated steel.

#### Note:

No screws required. The tube connectors are simply pushed into the appropriate square tubing. They can be dismantled and reused repeatedly.