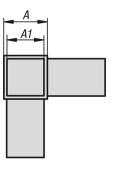

# **Drawings**

# Square tube connector, three-way

| Order No.     | А  | A1 | L  | L1 | Suitable for square tubes |
|---------------|----|----|----|----|---------------------------|
| K0619.1201512 | 20 | 17 | 56 | 36 | 20 x 20 x 1,5             |
| K0619.1251512 | 25 | 22 | 77 | 52 | 25 x 25 x 1,5             |
| K0619.1302012 | 30 | 26 | 77 | 47 | 30 x 30 x 2               |