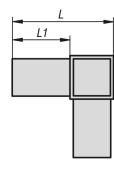

# **Drawings**

# Square tube connector, three-way

| Order No.     | А  | A1 | L  | L1 | Suitable for square tubes |
|---------------|----|----|----|----|---------------------------|
| K0619.1201512 | 20 | 17 | 56 | 36 | 20 x 20 x 1,5             |
| K0619.1251512 | 25 | 22 | 77 | 52 | 25 x 25 x 1,5             |
| K0619.1302012 | 30 | 26 | 77 | 47 | 30 x 30 x 2               |