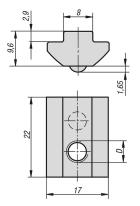

**Drawings** 

#### **Overview of items**

## Slot keys heavy duty Type I

| Order No.  | Туре | Slot<br>width | D  |
|------------|------|---------------|----|
| K1025.0804 | I    | 8             | M4 |
| K1025.0805 |      | 8             | M5 |
| K1025.0806 |      | 8             | M6 |
| K1025.0808 | l    | 8             | M8 |