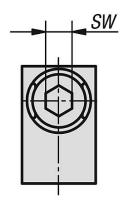

# Connecting sets automatic Type I

| Order No. | Туре | Slot<br>width | D  | L  | SW |
|-----------|------|---------------|----|----|----|
| K1036.06  | I    | 6             | 10 | 27 | 4  |
| K1036.08  | I    | 8             | 12 | 31 | 5  |