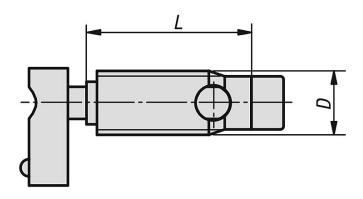

# Connecting sets automatic Type I

| Order No. | Туре | Slot<br>width | D  | L  | SW |
|-----------|------|---------------|----|----|----|
| K1036.06  | I    | 6             | 10 | 27 | 4  |
| K1036.08  | I    | 8             | 12 | 31 | 5  |