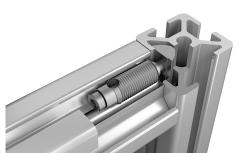

#### Note:

The connecting sets are used to connect two aluminium profiles at right angles. They allow free position of the profiles.

No profile machining is necessary. The connector is screwed into the profile slot from the front (left-hand thread). The connector has a self-tapping thread. The use of lubricants is recommended.

Connecting sets automatic should always be used opposite each other in pairs.