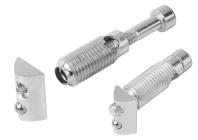

# **Description**

#### Note:

The connecting sets are used to connect two aluminium profiles at right angles. They allow free position of the profiles.

No profile machining is necessary. The connector is screwed into the profile slot from the front (left-hand thread). The connector has a self-tapping thread. The use of lubricants is recommended.