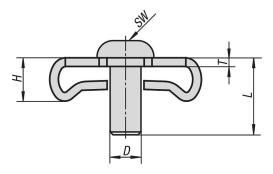

## **Drawings**

## **Overview of items**

## **Connecting sets standard Type I**

| Order No. | Туре | Slot<br>width | D  | В  | Н   | L  | L1   | N | T | SW |
|-----------|------|---------------|----|----|-----|----|------|---|---|----|
| K1031.06  | I    | 6             | M6 | 13 | 7,3 | 14 | 27,5 | 6 | 2 | 4  |
| K1031.08  | I    | 8             | M8 | 17 | 9,5 | 20 | 35   | 8 | 2 | 5  |