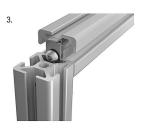

## Item description/product images

2.

#### Note:

The connecting sets are used for connecting two aluminium profiles at right angles. The connection is non-rotating. For larger profiles several connecting sets can be mounted on the end for greater strength

Low workload. Cut a thread in the end face core hole. Drill a through hole for tightening the screw in the opposing profile.