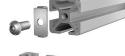

## Item description/product images

2.

#### Note:

The connecting sets are used for connecting two aluminium profiles at right angles. The connection is non-rotating. For larger profiles several connecting sets can be mounted on the end for greater strength

Low workload. Cut a thread in the end face core hole. Drill a through hole for tightening the screw in the opposing profile.