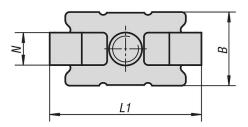

## **Drawings**

## **Overview of items**

## **Connecting sets standard Type I**

| Order No. | Туре | Slot<br>width | D  | В  | Н   | L  | L1   | N | T | SW |
|-----------|------|---------------|----|----|-----|----|------|---|---|----|
| K1031.06  | I    | 6             | M6 | 13 | 7,3 | 14 | 27,5 | 6 | 2 | 4  |
| K1031.08  | I    | 8             | M8 | 17 | 9,5 | 20 | 35   | 8 | 2 | 5  |