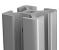

## Item description/product images

2.

#### Note:

The connecting sets are used for connecting two aluminium profiles at right angles. The connection is non-rotating. For larger profiles several connecting sets can be mounted on the end for greater strength