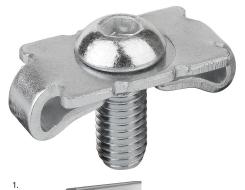

## Item description/product images

2.

#### Note:

The connecting sets are used for connecting two aluminium profiles at right angles. The connection is non-rotating. For larger profiles several connecting sets can be mounted on the end for greater strength

Low workload. Cut a thread in the end face core hole. Drill a through hole for tightening the screw in the opposing profile.